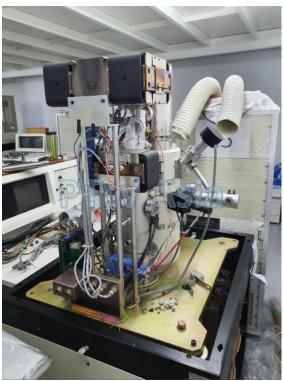

## HITACHI SEM S-5000 S/N: 914-03

Manufacturer Hitachi

Model S-5000

**Description** SEM

Other information

**Year of manufacture** 1995

Serial number 914-03

Site size Sample