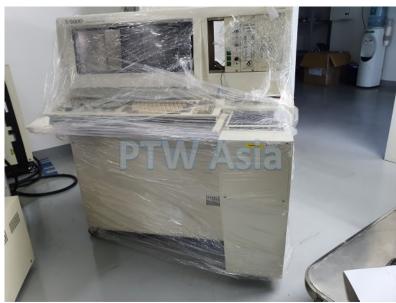

## HITACHI SEM S-5000 S/N: 914-03

Manufacturer Hitachi

Model S-5000

**Description** SEM

Other information

**Year of manufacture** 1995

Serial number 914-03

Site size Sample